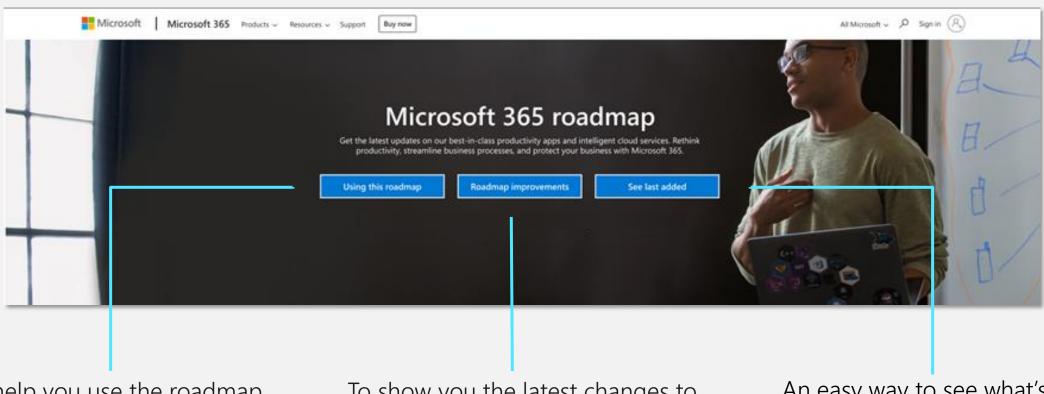

## Updated header to help you get to what you need, faster

To help you use the roadmap and interpret its data

To show you the latest changes to the roadmap site

An easy way to see what's new, for those who check back often