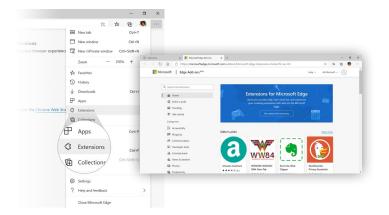

## Give your browser a boost

Make Microsoft Edge your own with your favorite extensions from the new Microsoft Edge Add-ons site or from other the Chrome Web Store.