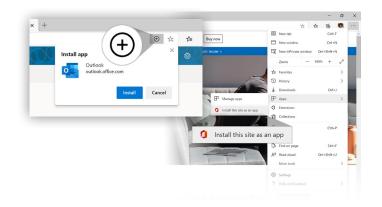

## Take apps from the web to your desktop

Want to quickly access your most used sites just like an app? Progressive Web Apps (PWAs) let you do just that and you can pin them to your taskbar. Install with the button or navigate to Settings > Apps.