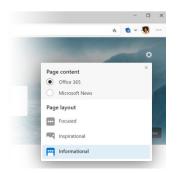

## Add Office 365 to your new tabs

Turn every new tab into a portal for productivity! Set **Page Content** to 'Office 365' to see recent files you've worked on, shared documents from your coworkers, or open an Office 365 app through the app launcher.