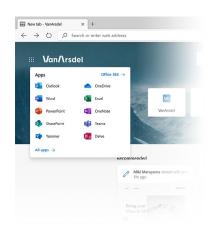

## Add Office 365 to your new tabs

Turn every new tab into a portal for productivity! Set **Page Content** to 'Office 365' to see recent files you've worked on, shared documents from your coworkers, or open an Office 365 app through the app launcher.