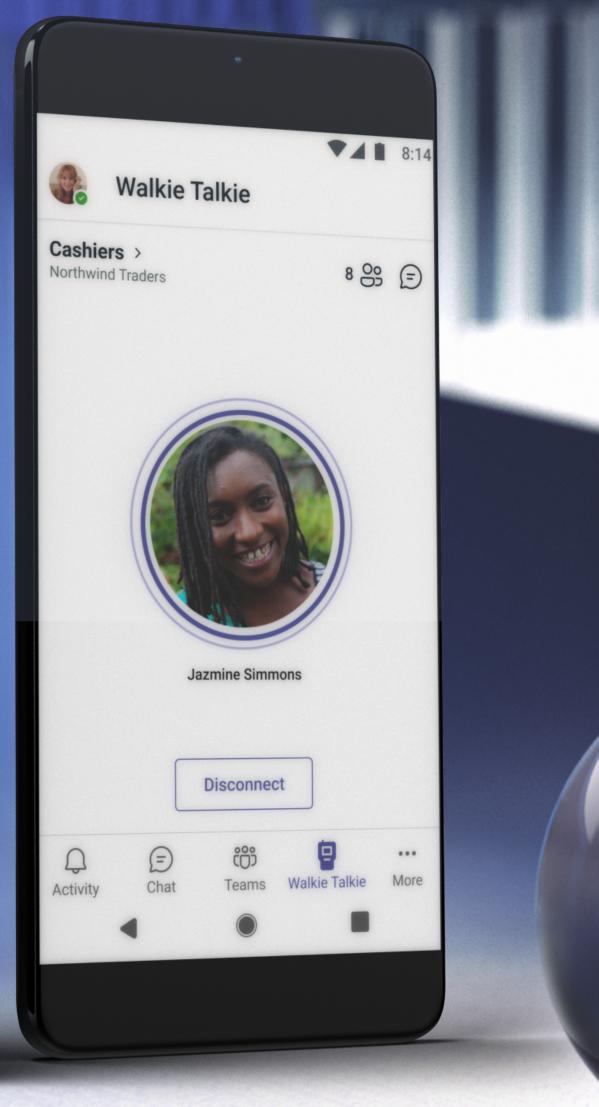

**Microsoft Teams** 

### Walkie Talkie Seamless push-to-talk communication









# One solution for all communication

Save your pockets some space and some money.

With Walkie Talkie, you no longer need to have a separate radio and a smartphone to communicate with your team.

Enjoy an instant push-to-talk experience that turns employee or company owned Android devices into a walkie-talkie.



### Talk beyond traditional radio boundaries

**Connect from anywhere. With internet or cellular service, distance restrictions disappear.** 





### Secure, clear and instant

Say good-bye to static and crosstalk and hello to clear communication.

Securely connect with your team with no worry about interference from outsiders on the same radio frequency.



### Hands free, Heads up with integrated push-to-talk headset or device



SAMSUNG







#### WHO'S CONNECTED

See wh