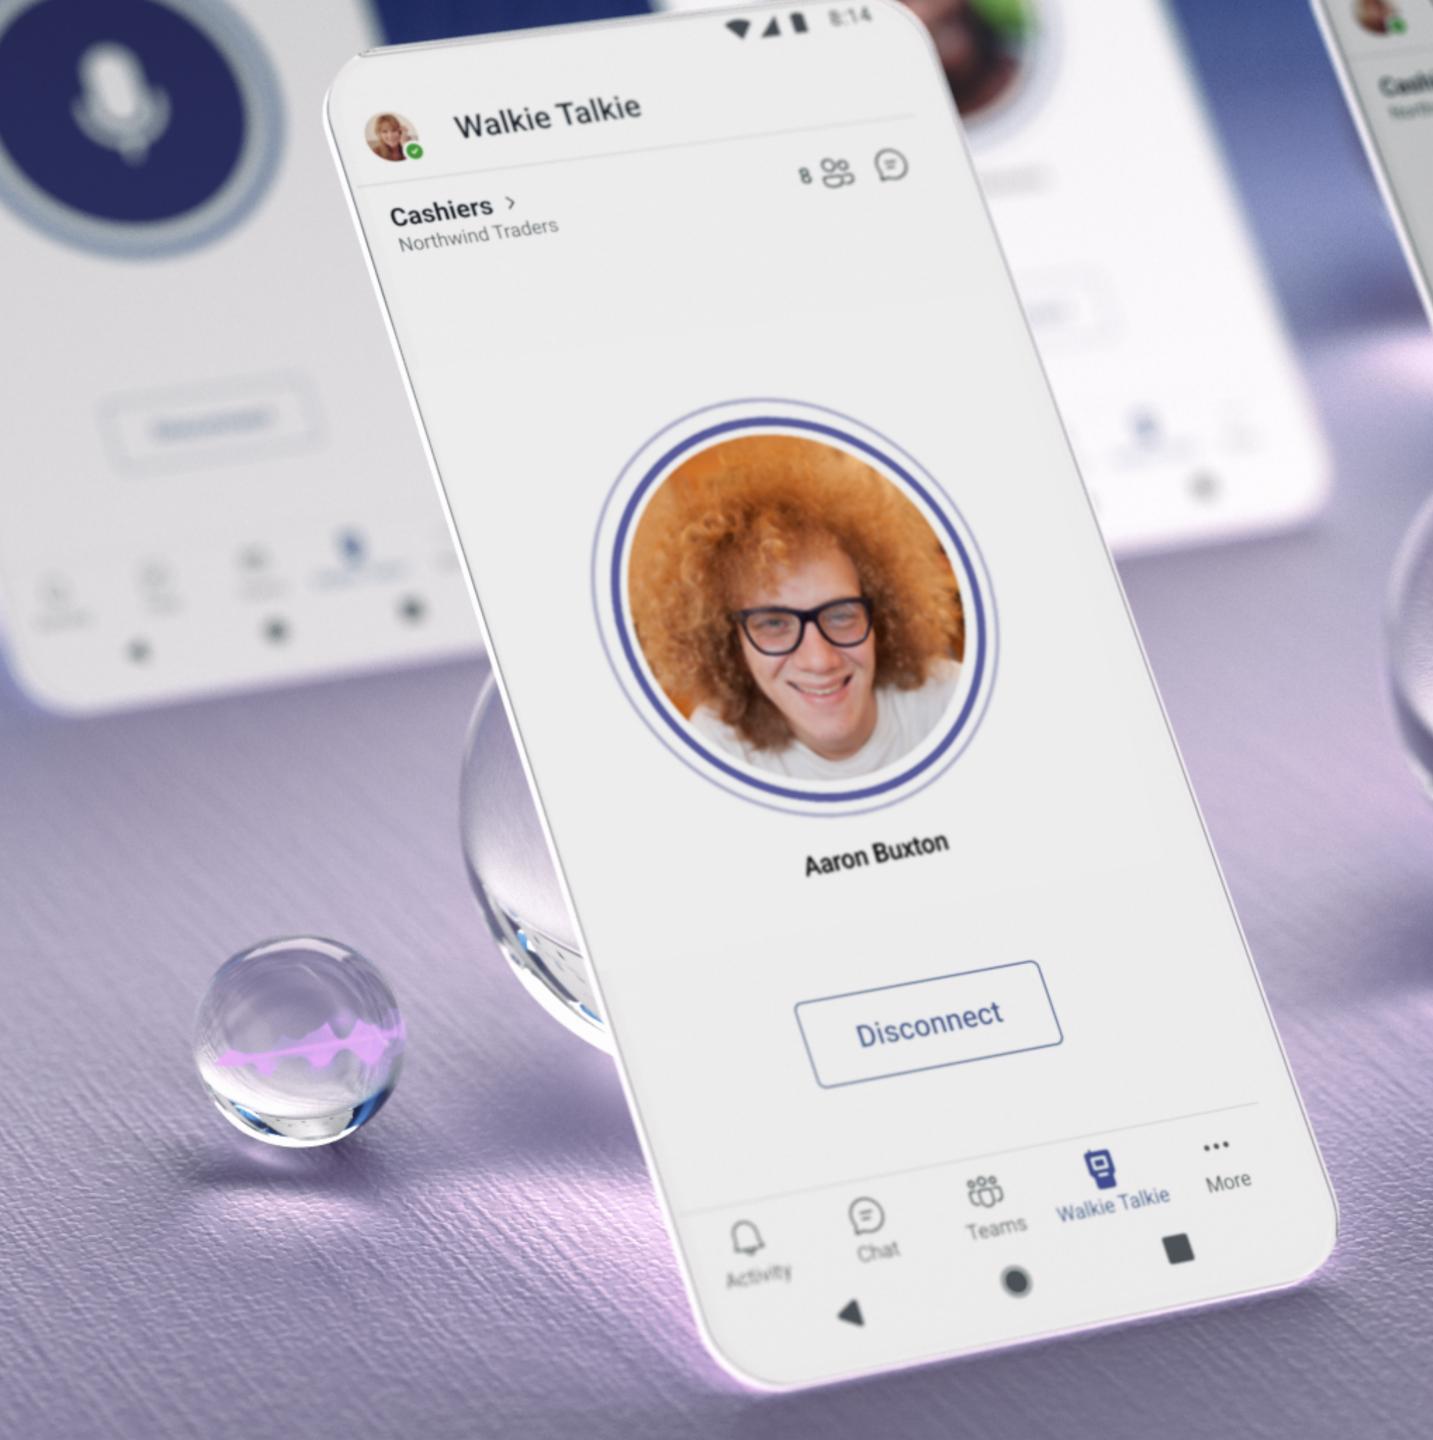

#### WHO'S CONNECTED

See who is in the channel with you and who is responding.

#### WHICH CHANNEL

Walkie Talkie channels are based on your already configured Teams channels, so you talk to the right people at the right time.

Channels are suggested based on current activity and what you have used previously.