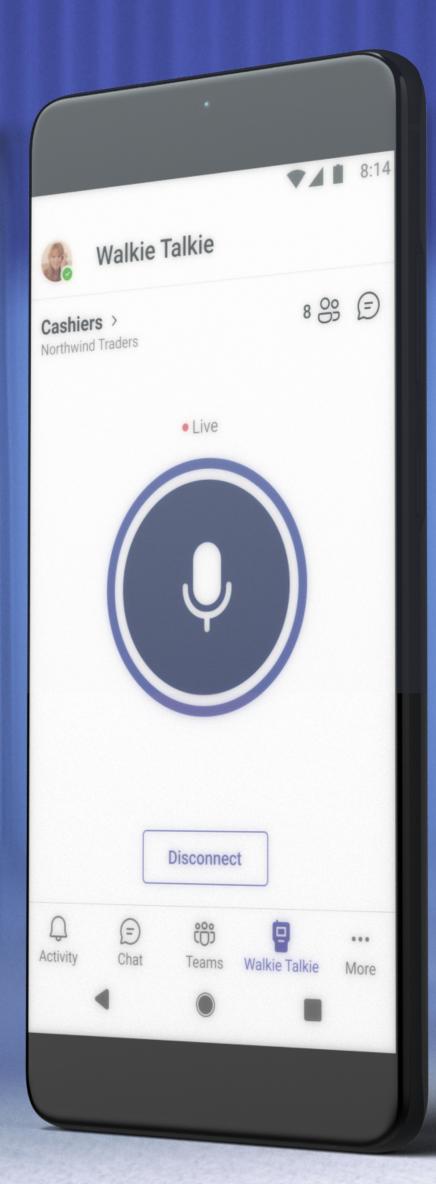

### Hands free, Heads up with integrated push-to-talk headset or device

SAMSUNG

#### WHO'S CONNECTED

See who is in the channel with you and who is responding.

#### WHICH CHANNEL

Walkie Talkie channels are based on your already configured Teams channels, so you talk to the right people at the right time.

Channels are suggested based on current activity and what you have used previously.