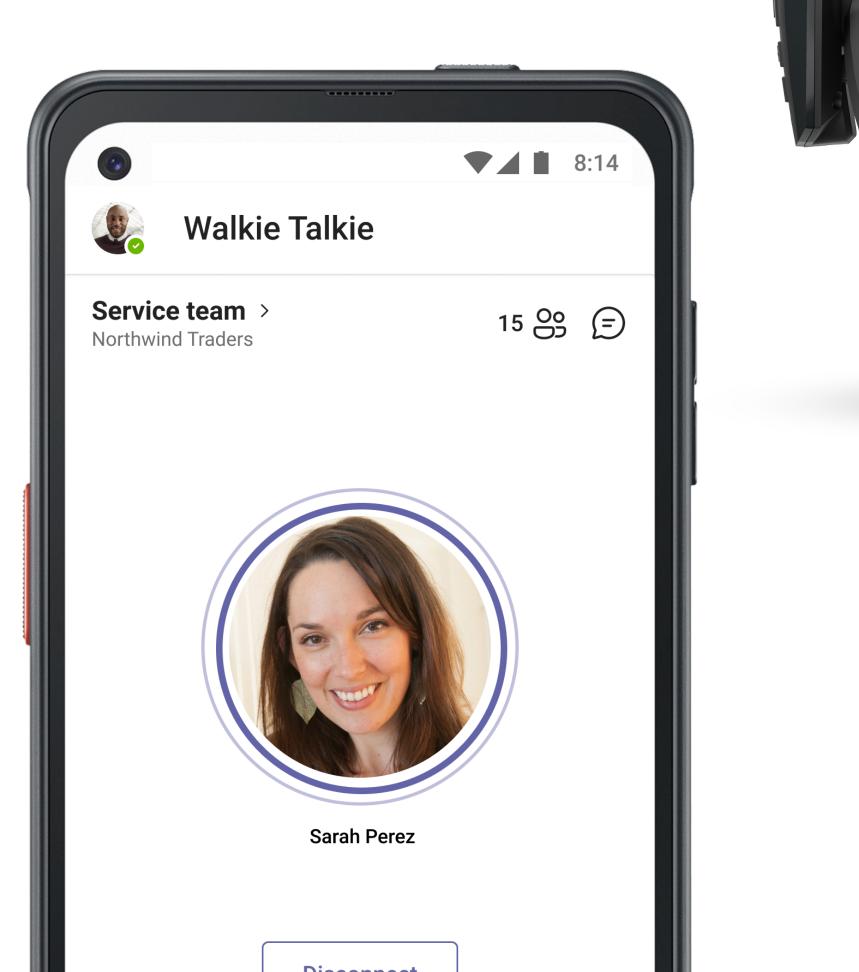

#### WHO'S CONNECTED

See who is in the channel with you and who is responding.

#### WHICH CHANNEL

Walkie Talkie channels are based on your already configured Teams channels, so you talk to the right people at the right time.

Channels are suggested based on current activity and what you have used previously.