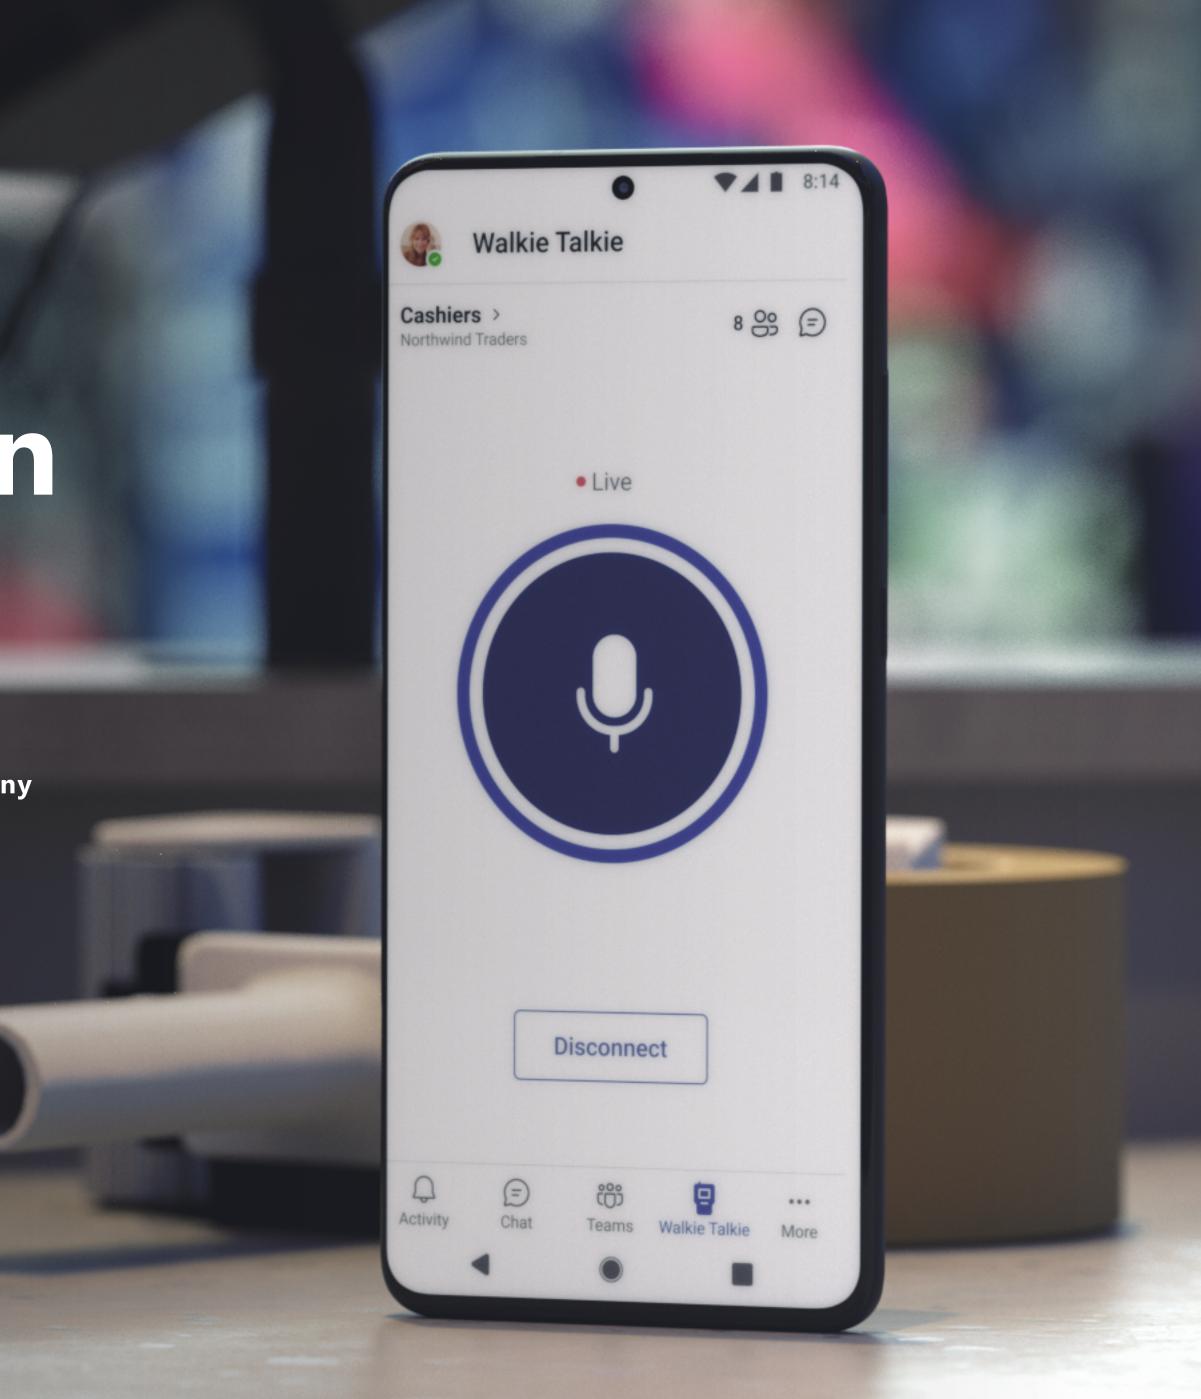

### Secure, clear and instant

Say good-bye to static and crosstalk and hello to clear communication.

Securely connect with your team with no worry about interference from outsiders on the same radio frequency.

### Hands free, Heads up with integrated push-to-talk headset or device

SAMSUNG