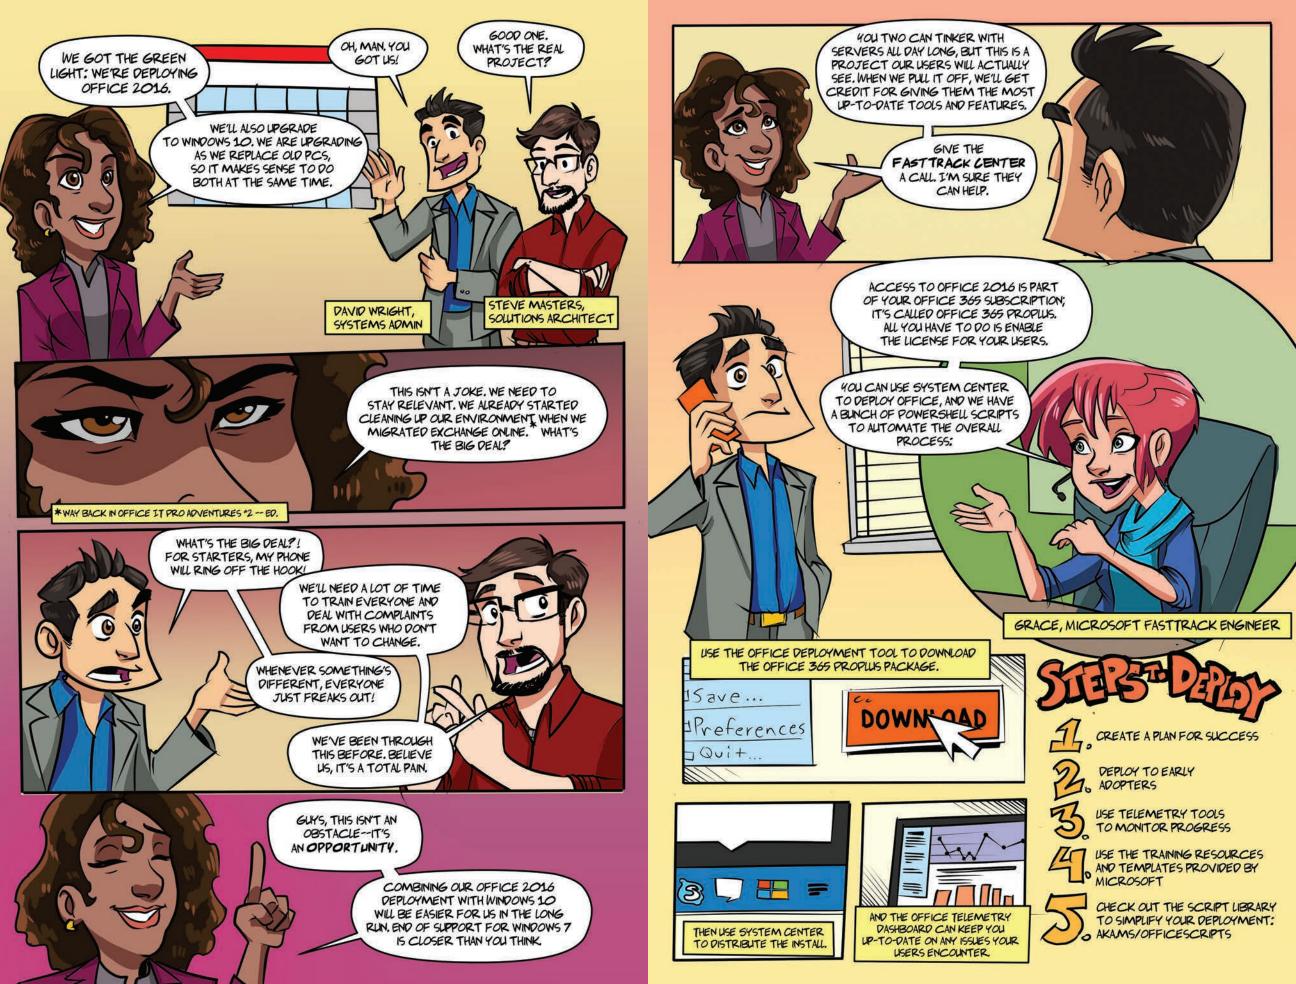

Grace and her fellow FastTrack Engineers are here to help your organization get started with its Office 2016 deployment. The Microsoft FastTrack Team is your go-to resource for all things Office, and can help you enable Office 2016, select the update rollout branch that's right for your users, and make sure it all goes smoothly. Grace helped David, Steve, and Maria empower the users at Woodgrove Bank – and there's a FastTrack Engineer waiting now to help you enable Office 2016.

# DID 400 KNOW?

FastTrack engineers are here to help. You can learn more about the FastTrack Center by visiting http://aka.ms/it-pro-adventures.