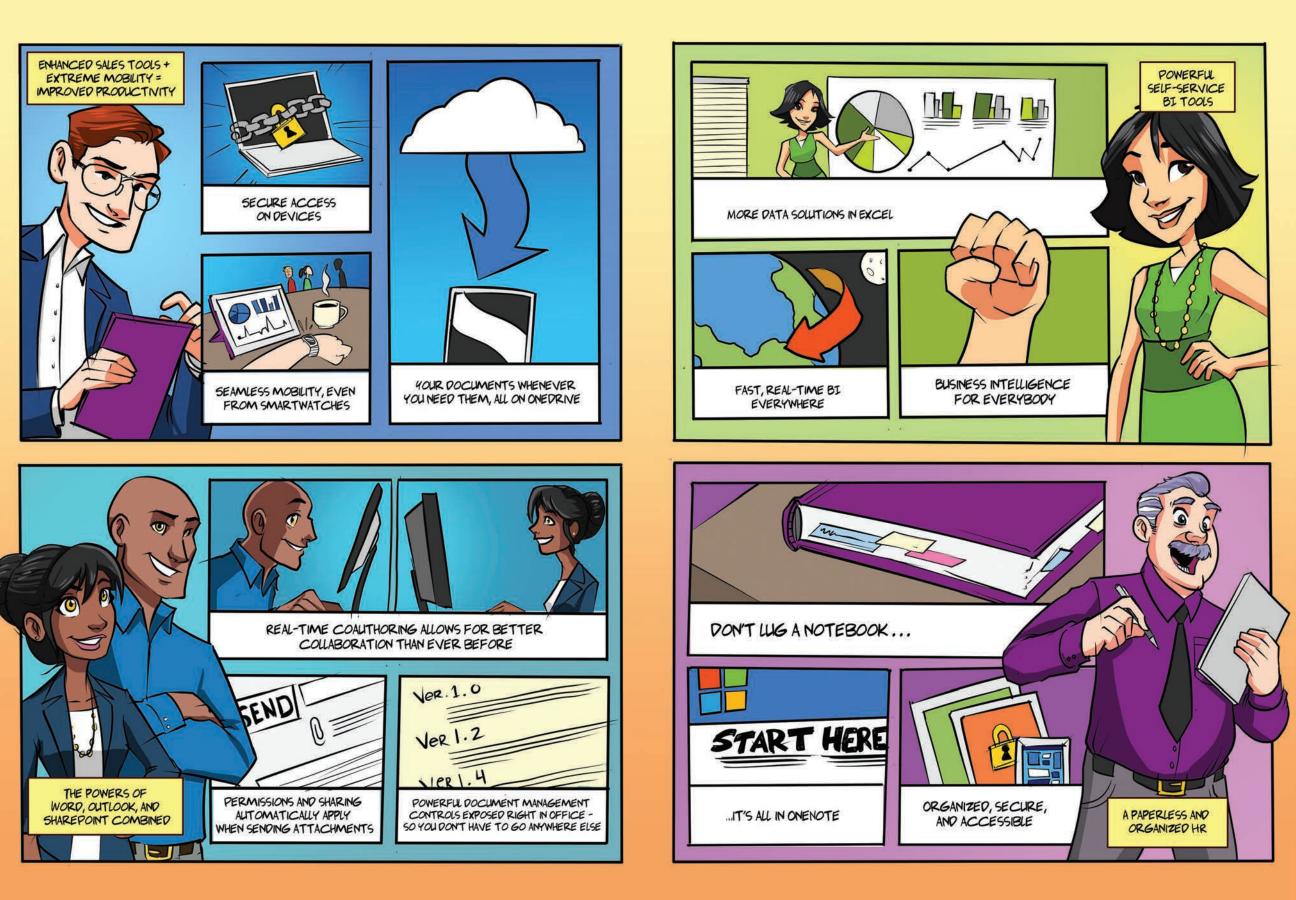

# MEET THE SUPER USERS!

Use Office 2016 on all your devices. Cloud capabilities make sure you never leave an important document at your desk. Office 2016 is optimized for tablets, so you can use your stylus for edits, math input control, and more. The new Tell Me feature locates the commands you need, simply by typing what you want to do, so it's easier to create more impactful presentations in PowerPoint.

# DID 401 KNOW?

You can use Office 2016 on up to five PCs, five mobile devices, and through the web. Learn more at http://aka.ms/it-pro-adventures.

 $\bigcirc$ 

many of your organization's initiatives in one fell swoop. It's easy to deploy Office 2016-choose the rollout branch that works best for you, and remember, Microsoft FastTrack Engineers are always eager to help. Give your users the cloud capabilities and enhanced tools they want while maintaining control of groups and registries. Empower employees and stay on the cutting edge without headaches.

The days of fighting with printers are over. Go paperless: quickly create and organize your notes with OneNote, and access them away from your desk on most any device. The new Clutter feature in Outlook keeps your email organized by using machine learning to automatically highlight important messages and eliminate messy inboxes. Not sure how to get your graph in Excel the way you want it? Use Tell Me to quickly get the commands you need.

now, you can work on them with teammates without being in the same room. Real-time collaboration is available in Office 2016 for Windows desktop applications. See where other editors are working and what they are writing, as they write it. Resolve coauthoring conflicts in PowerPoint easily, so you don't have to sift through individual comments. Office 2016 makes working together better than ever across the Office suite.

## DID YOU KNOW?

Send documents, store them in SharePoint, and remove the worry and hassle of managing permissions - all through Outlook. See how modern attachments can help your organization by visiting http://aka.ms/it-pro-adventures.

# AMY STRANDE DATASTREAM

ever. Excel connects with all your data sources-from Salesforce, to Hadoop, to tables from websites—and quickly combines it to get you analysis in seconds. Along with bringing all your data to one place and analyzing hundreds of millions of data rows at high speed, Excel can help you see into the future with one-click forecasting.